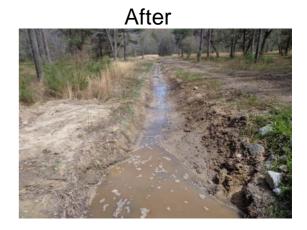

## Beaufort County Public Works Stormwater Infrastructure

Project Summary

Project Summary: Paige Point Bluff Outfall

Activity: Routine/Preventive Maintenance

**Narrative Description of Project:** 

**Completion:** Mar-13

Project improved 615 L.F. of drainage system. Cleaned out 40 L.F. of roadside ditch and 575 L.F. of outfall ditch. Installed (1) bleeder pipe.

| 2013-617 / Paige Point Bluff Outfall | Labor | Labor      | Equipment | Material | Contractor | Indirect   |            |
|--------------------------------------|-------|------------|-----------|----------|------------|------------|------------|
|                                      | Hours | Cost       | Cost      | Cost     | Cost       | Labor      | Total Cost |
| AUDIT / Audit Project                | 0.5   | \$10.45    | \$0.00    | \$0.00   | \$0.00     | \$6.62     | \$17.06    |
| HAUL / Hauling                       | 2.0   | \$43.70    | \$21.40   | \$27.92  | \$0.00     | \$24.42    | \$117.44   |
| ODCO / Outfall ditch - cleaned out   | 40.0  | \$894.70   | \$193.00  | \$62.71  | \$0.00     | \$596.00   | \$1,746.41 |
| ONJV / Onsite Job Visit              | 9.0   | \$261.15   | \$49.54   | \$40.56  | \$0.00     | \$201.51   | \$552.76   |
| RSDCL / Roadside Ditch - Cleanout    | 28.0  | \$626.29   | \$119.82  | \$127.99 | \$0.00     | \$417.20   | \$1,291.30 |
| 2013-617 / Paige Point Bluff Outfall | 79.5  | \$1,836.29 | \$383.76  | \$259.19 | \$0.00     | \$1,245.74 | \$3,724.98 |
| Sub Total                            |       |            |           |          |            |            |            |
|                                      |       |            |           |          |            |            |            |
|                                      |       |            |           |          |            |            |            |
|                                      |       |            |           |          |            |            |            |
| Grand Total                          | 79.5  | \$1,836.29 | \$383.76  | \$259.19 | \$0.00     | \$1,245.74 | \$3,724.98 |