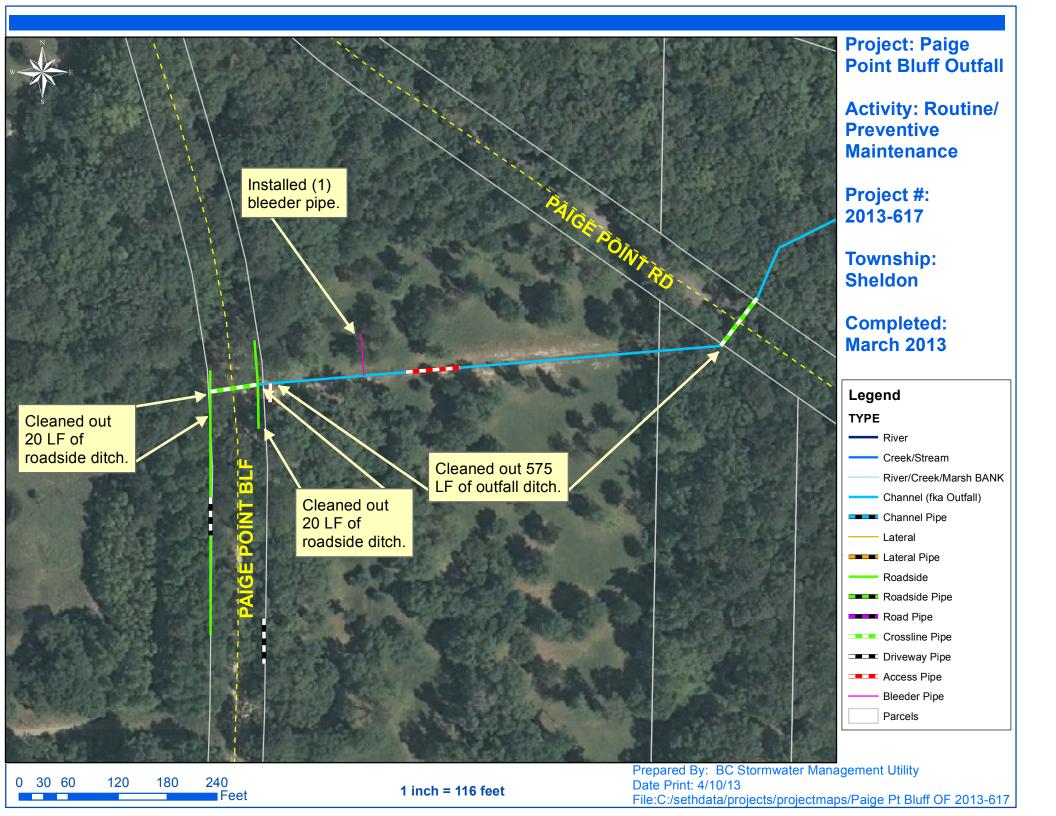

## Beaufort County Public Works Stormwater Infrastructure

Project Summary

Project Summary: Paige Point Bluff Outfall

Activity: Routine/Preventive Maintenance

**Narrative Description of Project:** 

**Completion:** Mar-13

Project improved 615 L.F. of drainage system. Cleaned out 40 L.F. of roadside ditch and 575 L.F. of outfall ditch. Installed (1) bleeder pipe.

| 2013-617 / Paige Point Bluff Outfall | Labor | Labor      | Equipment | Material | Contractor | Indirect   |            |
|--------------------------------------|-------|------------|-----------|----------|------------|------------|------------|
|                                      | Hours | Cost       | Cost      | Cost     | Cost       | Labor      | Total Cost |
| AUDIT / Audit Project                | 0.5   | \$10.45    | \$0.00    | \$0.00   | \$0.00     | \$6.62     | \$17.06    |
| HAUL / Hauling                       | 2.0   | \$43.70    | \$21.40   | \$27.92  | \$0.00     | \$24.42    | \$117.44   |
| ODCO / Outfall ditch - cleaned out   | 40.0  | \$894.70   | \$193.00  | \$62.71  | \$0.00     | \$596.00   | \$1,746.41 |
| ONJV / Onsite Job Visit              | 9.0   | \$261.15   | \$49.54   | \$40.56  | \$0.00     | \$201.51   | \$552.76   |
| RSDCL / Roadside Ditch - Cleanout    | 28.0  | \$626.29   | \$119.82  | \$127.99 | \$0.00     | \$417.20   | \$1,291.30 |
| 2013-617 / Paige Point Bluff Outfall | 79.5  | \$1,836.29 | \$383.76  | \$259.19 | \$0.00     | \$1,245.74 | \$3,724.98 |
| Sub Total                            |       |            |           |          |            |            |            |
|                                      |       |            |           |          |            |            |            |
|                                      |       |            |           |          |            |            |            |
|                                      |       |            |           |          |            |            |            |
| Grand Total                          | 79.5  | \$1,836.29 | \$383.76  | \$259.19 | \$0.00     | \$1,245.74 | \$3,724.98 |