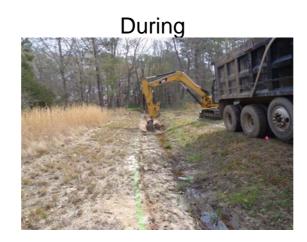

## Beaufort County Public Works Stormwater Infrastructure

Project Summary

Project Summary: Paige Point Bluff Outfall

Activity: Routine/Preventive Maintenance

**Narrative Description of Project:** 

**Completion:** Mar-13

Project improved 615 L.F. of drainage system. Cleaned out 40 L.F. of roadside ditch and 575 L.F. of outfall ditch. Installed (1) bleeder pipe.

| 2013-617 / Paige Point Bluff Outfall | Labor | Labor      | Equipment | Material | Contractor | Indirect   |            |
|--------------------------------------|-------|------------|-----------|----------|------------|------------|------------|
|                                      | Hours | Cost       | Cost      | Cost     | Cost       | Labor      | Total Cost |
| AUDIT / Audit Project                | 0.5   | \$10.45    | \$0.00    | \$0.00   | \$0.00     | \$6.62     | \$17.06    |
| HAUL / Hauling                       | 2.0   | \$43.70    | \$21.40   | \$27.92  | \$0.00     | \$24.42    | \$117.44   |
| ODCO / Outfall ditch - cleaned out   | 40.0  | \$894.70   | \$193.00  | \$62.71  | \$0.00     | \$596.00   | \$1,746.41 |
| ONJV / Onsite Job Visit              | 9.0   | \$261.15   | \$49.54   | \$40.56  | \$0.00     | \$201.51   | \$552.76   |
| RSDCL / Roadside Ditch - Cleanout    | 28.0  | \$626.29   | \$119.82  | \$127.99 | \$0.00     | \$417.20   | \$1,291.30 |
| 2013-617 / Paige Point Bluff Outfall | 79.5  | \$1,836.29 | \$383.76  | \$259.19 | \$0.00     | \$1,245.74 | \$3,724.98 |
| Sub Total                            |       |            |           |          |            |            |            |
|                                      |       |            |           |          |            |            |            |
|                                      |       |            |           |          |            |            |            |
|                                      |       |            |           |          |            |            |            |
| Grand Total                          | 79.5  | \$1,836.29 | \$383.76  | \$259.19 | \$0.00     | \$1,245.74 | \$3,724.98 |