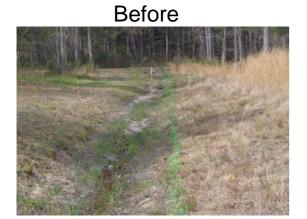

## Beaufort County Public Works Stormwater Infrastructure

Project Summary

Project Summary: Paige Point Bluff Outfall

Activity: Routine/Preventive Maintenance

**Narrative Description of Project:** 

**Completion:** Mar-13

Project improved 615 L.F. of drainage system. Cleaned out 40 L.F. of roadside ditch and 575 L.F. of outfall ditch. Installed (1) bleeder pipe.

| 2013-617 / Paige Point Bluff Outfall | Labor | Labor      | Equipment | Material | Contractor | Indirect   |            |
|--------------------------------------|-------|------------|-----------|----------|------------|------------|------------|
|                                      | Hours | Cost       | Cost      | Cost     | Cost       | Labor      | Total Cost |
| AUDIT / Audit Project                | 0.5   | \$10.45    | \$0.00    | \$0.00   | \$0.00     | \$6.62     | \$17.06    |
| HAUL / Hauling                       | 2.0   | \$43.70    | \$21.40   | \$27.92  | \$0.00     | \$24.42    | \$117.44   |
| ODCO / Outfall ditch - cleaned out   | 40.0  | \$894.70   | \$193.00  | \$62.71  | \$0.00     | \$596.00   | \$1,746.41 |
| ONJV / Onsite Job Visit              | 9.0   | \$261.15   | \$49.54   | \$40.56  | \$0.00     | \$201.51   | \$552.76   |
| RSDCL / Roadside Ditch - Cleanout    | 28.0  | \$626.29   | \$119.82  | \$127.99 | \$0.00     | \$417.20   | \$1,291.30 |
| 2013-617 / Paige Point Bluff Outfall | 79.5  | \$1,836.29 | \$383.76  | \$259.19 | \$0.00     | \$1,245.74 | \$3,724.98 |
| Sub Total                            |       |            |           |          |            |            |            |
|                                      |       |            |           |          |            |            |            |
|                                      |       |            |           |          |            |            |            |
|                                      |       |            |           |          |            |            |            |
| Grand Total                          | 79.5  | \$1,836.29 | \$383.76  | \$259.19 | \$0.00     | \$1,245.74 | \$3,724.98 |